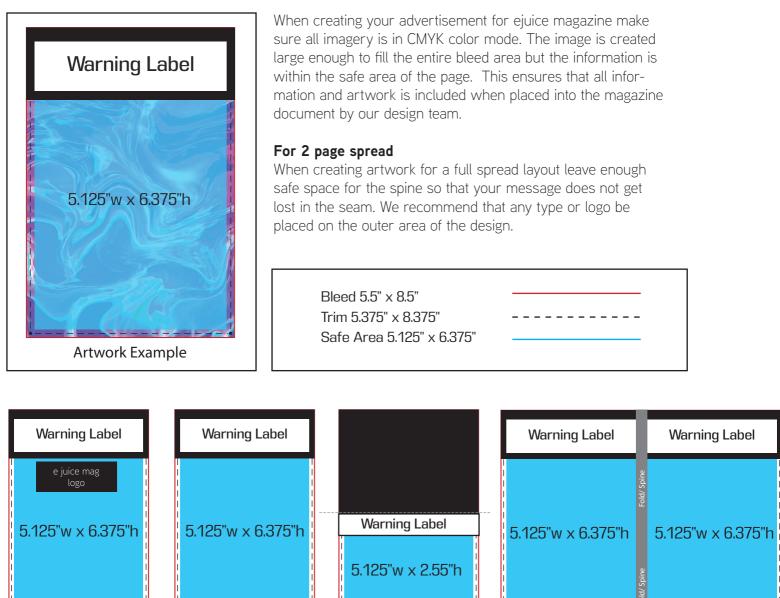

Ejuice Magazine is printed using 4 color proccess (CMYK). We require a 0.25in bleed on all artwork. When sending Ai or PSD files, all images must be embedded or packaged in a folder. All type must be outlined or font included in packaged folder.

## File types accepted: PDF, AI, EPS, PSD, JPG, PNG, TIFF. All images must be in **CMYK** color **@300 DPI** to ensure best print quality. **Warning label already created and placed by ejuice magazine.**